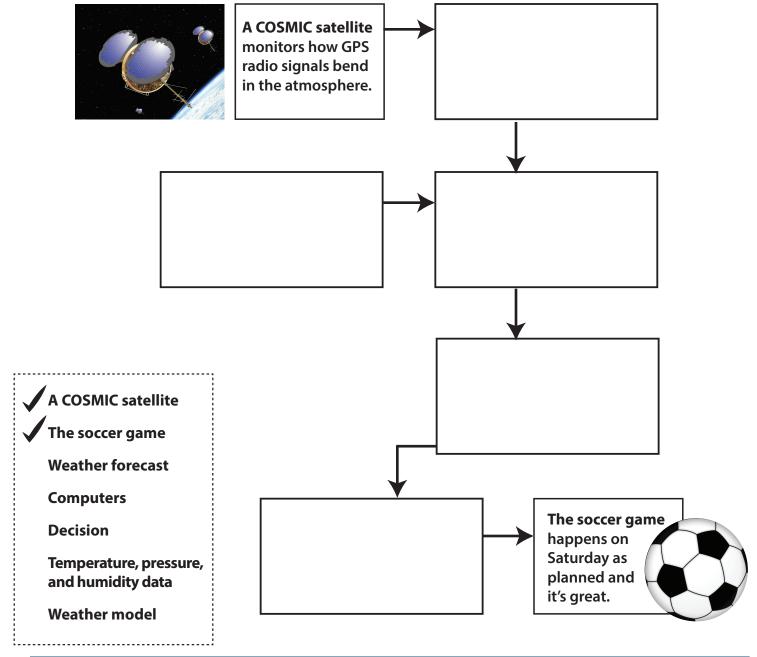

## Student Activity Sheet: **Satellite to Soccer Game Flow Chart**Satellites and Weather Teaching Box

Imagine that your soccer team is supposed to have a game on Saturday, but the game will be canceled if it is supposed to rain. The weather forecast can help your team make the decision about whether to cancel the game. Once you've watched the video about how COSMIC satellites monitor the atmosphere, you can figure out what satellites have to do with the soccer game

Directions: Use each item in the box at the lower left in a sentence. Place each sentence where fits in the flow chart. The two items with check marks have been done for you to get you started.